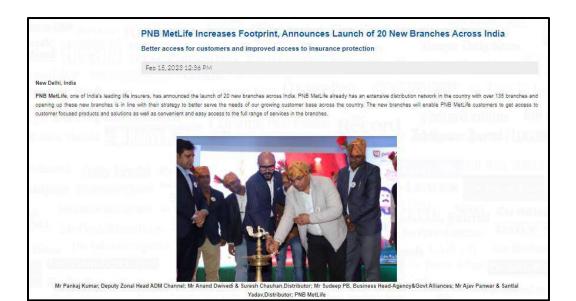

#### PNB MetLife increases footprint, announces launch of 20 new branches across India

ANI | Updated: Feb 15, 2023 14:08 IST

New Delhi [India], February 15 (ANI/NewsVoir): PNB MetLife, one of India's leading life insurers, has announced the launch of 20 new branches across India. PNB MetLife already has an extensive distribution network in the country with over 135 branches and opening up these new branches is in line with their strategy to better serve the needs of our growing customer base across the country.

The new branches will enable PNB MetLife customers to get access to customer-focused products and solutions as well as convenient and easy access to the full range of services in the branches.

Provered ByVDO AL

#### New Delhi, Delhi, India(NewsVoir)

PNB MetLife, one of India's leading life insurers, has announced the launch of 20 new branches across India. PNB MetLife already has an extensive distribution network in the country with over 135 branches and opening up these new branches is in line with their strategy to better serve the needs of our growing customer base across the country. The new branches will enable PNB MetLife customers to get access to customer focused products and solutions as well as convenient and easy access to the full range of services in the branches.

Mr Pankaj Kumar, Deputy Zonal Head ADM Channel; Mr Anand Dwivedi & Suresh Chauhan, Distributor; Mr Sudeep PB, Business Head-Agency&Govt Alliances; Mr Ajav Panwar & Santlal Yadav,Distributor; PNB MetLife