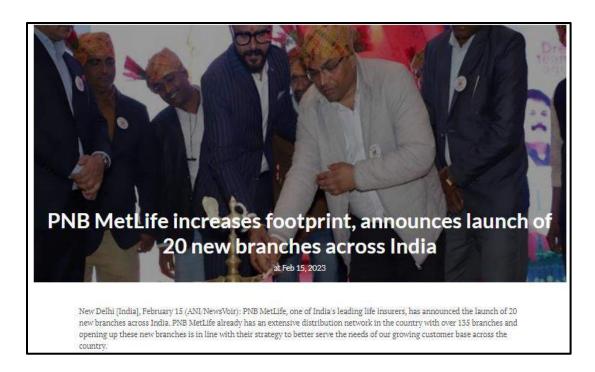

#### PNB MetLife increases footprint, announces launch of 20 new branches across India

ANI | Updated: Feb 15, 2023 14:08 IST

New Delhi [India], February 15 (ANI/NewsVoir): PNB MetLife, one of India's leading life insurers, has announced the launch of 20 new branches across India. PNB MetLife already has an extensive distribution network in the country with over 135 branches and opening up these new branches is in line with their strategy to better serve the needs of our growing customer base across the country.

The new branches will enable PNB MetLife customers to get access to customer-focused products and solutions as well as convenient and easy access to the full range of services in the branches.

Provered ByVDO AL