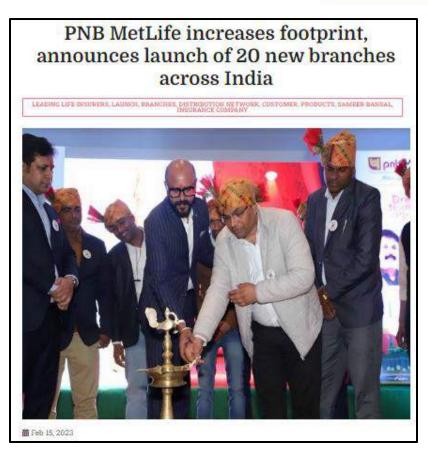

#### PNB MetLife Increases Footprint, Announces Launch of 20 New Branches Across India

Updated: 15/02/2023

Better access for customers and improved access to insurance protection

#### New Delhi, Delhi, India(NewsVoir)

PNB MetLife, one of India's leading life insurers, has announced the launch of 20 new branches across India. PNB MetLife already has an extensive distribution network in the country with over 135 branches and opening up these new branches is in line with their strategy to better serve the needs of our growing customer base across the country. The new branches will enable PNB MetLife customers to get access to customer focused products and solutions as well as convenient and easy access to the full range of services in the branches.