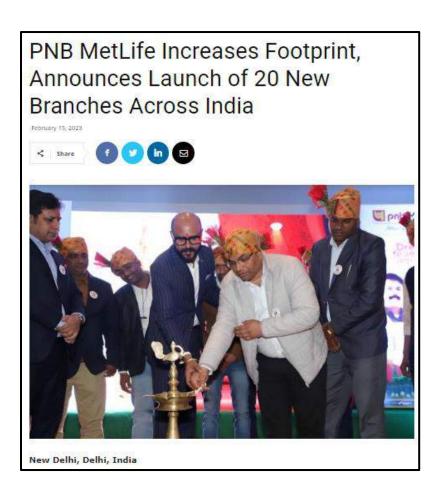

#### PNB MetLife Increases Footprint, Announces Launch of 20 **New Branches Across India**

Better access for customers and improved access to insurance protection

Feb 15, 2023 12:36 IST

#### New Delhi, Delhi, India

PNB MetLife, one of India's leading life insurers, has announced the launch of 20 new branches across India. PNB MetLife already has an extensive distribution network in the country with over 135 branches and opening up these new branches is in line with their strategy to better serve the needs of our growing customer base across the country. The new branches will enable PNB MetLife customers to get access to customer focused products and solutions as well as convenient and easy access to the full range of services in the branches.