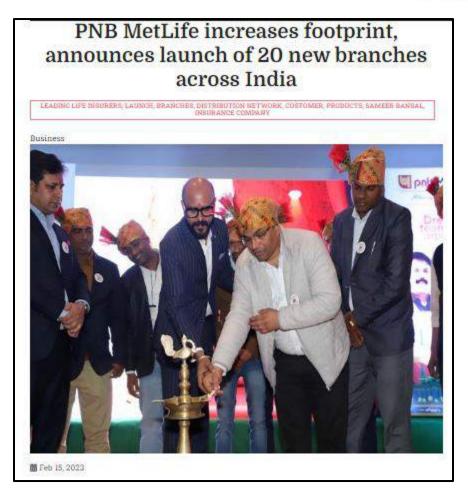

#### PNB MetLife increases footprint, looks to launch 20 new branches

Press Trust of India
feedad @wemmittom
MEV DELH: PNB MetLife, one of India's leading life insurers, has anounced the laurch of 20 new branches across India.
WEND DELH: PNB MetLife, one of India's leading life insurers, has anounced the laurch of 20 new branches across India.
PNB MetLife customer focuse (CIGOIA), Ambala (Haryana), Duniop (Kelbana, Mental (Haryana), Hassan (Kerala), Thailassery (Kerala), Hassan deliver world-chais customer (Haryana), Hassan deliver world-chais customer (Haryana), Duniop (MP), Sehore (Haryana), Hassan deliver world-chais customer victies and include: Ghazipur (Hr), Baner (Pune, Maharash thas), Thailasser (Hr), Sehore (MP), Sehore

Karnataka is part of our focus on increasing our presence in rap-idly growing and strategically important markets. We aim to enable our local customers to get

enable our local customers to get cassier access to our services." As a brand, PNB MetLife pri-oritizes the needs of customers and the opening of these bran-ches across India will further help PNB MetLife provide seam-less service to their customers and stakeholders in these citles. PNB MetLife India Insurance

Company Limited (PNB Met-Life), one of the leading life insurance companies of India (Source-CRSIL), has as its share-holders MetLife International Holdings LLC National Bank Limited (PNB), M. Pallonji and Company Private Limited Jammu & Kashmir Bank Lim-ted (JRB), and other private investors, with MIHL and PNB being the majority share-holders.