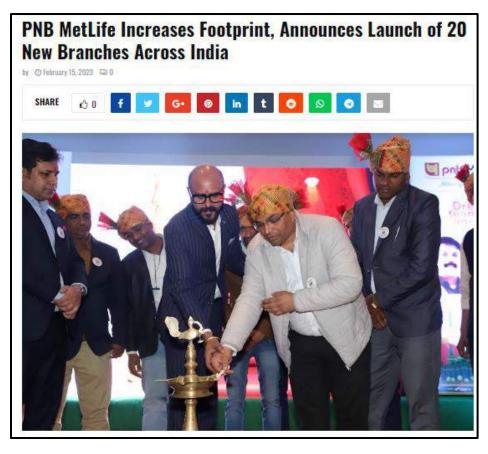

#### PNB MetLife Increases Footprint, Announces Launch of 20 **New Branches Across India**

Better access for customers and improved access to insurance protection

Feb 15, 2023 12:36 IST

#### New Delhi, Delhi, India

PNB MetLife, one of India's leading life insurers, has announced the launch of 20 new branches across India. PNB MetLife already has an extensive distribution network in the country with over 135 branches and opening up these new branches is in line with their strategy to better serve the needs of our growing customer base across the country. The new branches will enable PNB MetLife customers to get access to customer focused products and solutions as well as convenient and easy access to the full range of services in the branches.

Mr Pankaj Kumar, Deputy Zonal Head ADM Channel; Mr Anand Dwivedi & Suresh Chauhan, Distributor; Mr Sudeep PB, Business Head-Agency&Govt Alliances; Mr Ajav Panwar & Santlal Yadav,Distributor; PNB MetLife