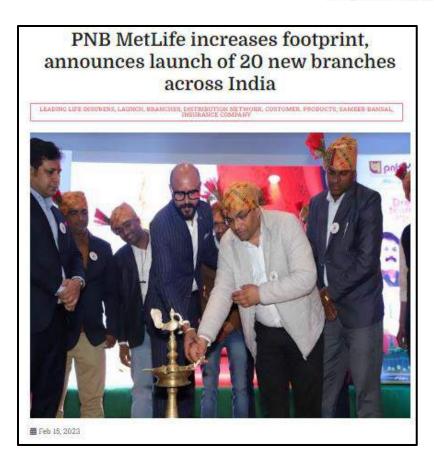

#### PNB MetLife Increases Footprint, Announces Launch of 20 New Branches Across India

Updated: 15/02/2023

Better access for customers and improved access to insurance protection

#### New Delhi, Delhi, India(NewsVoir)

PNB MetLife, one of India's leading life insurers, has announced the launch of 20 new branches across India. PNB MetLife already has an extensive distribution network in the country with over 135 branches and opening up these new branches is in line with their strategy to better serve the needs of our growing customer base across the country. The new branches will enable PNB MetLife customers to get access to customer focused products and solutions as well as convenient and easy access to the full range of services in the branches.