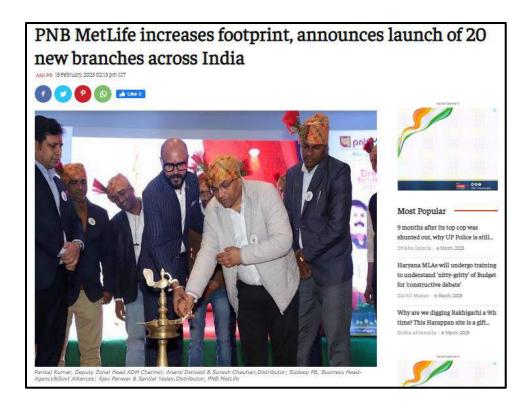

#### PNB MetLife increases footprint, announces launch of 20 new branches across India

ANI | Updated: Feb 15, 2023 14:08 IST

New Delhi [India], February 15 (ANI/NewsVoir): PNB MetLife, one of India's leading life insurers, has announced the launch of 20 new branches across India. PNB MetLife already has an extensive distribution network in the country with over 135 branches and opening up these new branches is in line with their strategy to better serve the needs of our growing customer base across the country.

The new branches will enable PNB MetLife customers to get access to customer-focused products and solutions as well as convenient and easy access to the full range of services in the branches.

Provered ByVDO AL