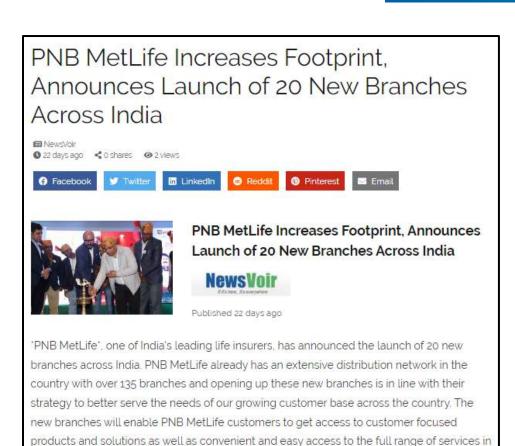

#### PNB MetLife increases footprint, announces launch of 20 new branches across India

ANI | Updated: Feb 15, 2023 14:08 IST

New Delhi [India], February 15 (ANI/NewsVoir): PNB MetLife, one of India's leading life insurers, has announced the launch of 20 new branches across India. PNB MetLife already has an extensive distribution network in the country with over 135 branches and opening up these new branches is in line with their strategy to better serve the needs of our growing customer base across the country.

The new branches will enable PNB MetLife customers to get access to customer-focused products and solutions as well as convenient and easy access to the full range of services in the branches.

Provered ByVDO AL