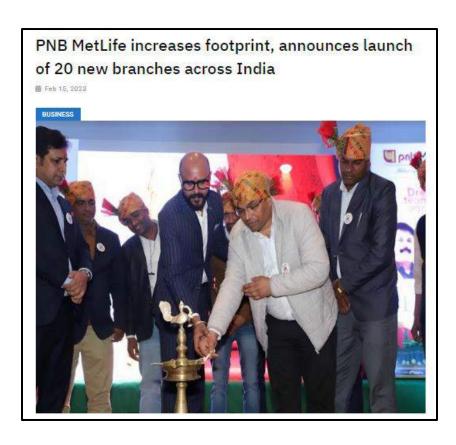

#### PNB MetLife increases footprint, announces launch of 20 new branches across India

ANI | Updated: Feb 15, 2023 14:08 IST

New Delhi [India], February 15 (ANI/NewsVoir): PNB MetLife, one of India's leading life insurers, has announced the launch of 20 new branches across India. PNB MetLife already has an extensive distribution network in the country with over 135 branches and opening up these new branches is in line with their strategy to better serve the needs of our growing customer base across the country.

The new branches will enable PNB MetLife customers to get access to customer-focused products and solutions as well as convenient and easy access to the full range of services in the branches.

Provered ByVDO AL