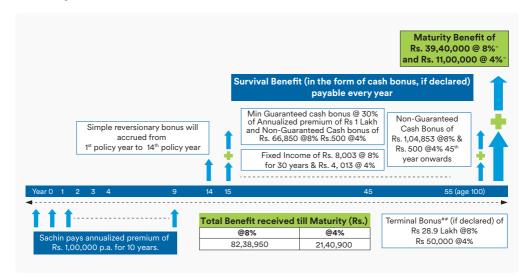

## How does the plan work?

Sachin, aged 45 years wants to secure an income for his retirement years. He opts for "PNB MetLife Century Plan" and chooses "Future Income" option with premium payment term of 10 years, policy term 'up to age 100' and chooses annual mode of income payout. He decides to pay a yearly premium of Rs. 100,000 (exclusive of Goods and Service tax), assuming that he is in good health.

In case of unfortunate demise of Sachin in the 20th policy year his nominee shall receive lumpsum Death benefit of Rs. 14,76,930 @ 8% and Rs. 11,91,820 @ 4%.

www.pnbmetlife.com

\*\*Terminal Bonus, if declared is included in the Maturity Benefit shown in the illustration. "The above illustration has been determined using assumed investment returns at 4% and 8% respectively. Assumed rate of returns are not guaranteed and these are not the upper or lower limits. The risk factors of the bonuses projected under the product is not guaranteed. Past performance doesn't construe any indication of future bonuses. The product is subject to the overall performance of the insurer in terms of investments, management of expenses, mortality and lapses. PNB MetLife India Insurance Company Limited, Registered address: Unit No. 701, 702 & 703, 7th Floor, West Wing, Raheja Towers, 26/27 M.G. Road, Bangalore - 560001, Karnataka. IRDAI Registration number 117. Cli No: U66010KA2001PLC028883. Benefit option, chosen at inception, cannot be altered during the term. For more details on risk factors, terms and conditions, please read the sales brochure carefully before concluding any sale. This version of the document invalidates all previous printed versions for this particular plan. Trade Logo displayed above belongs to Punjab National Bank and Metropolitan Life Insurance Company and used by PNB MetLife India Insurance Company Limited under License. Email: indiaservice@pnbmetlife.co.in or Write to us: 1st Floor, Techniplex -1, Techniplex Complex, Off Veer Savarkar Flyover, Goregaon (West), Mumbai – 400062, Maharashtra. AD-F/2024-26/829.