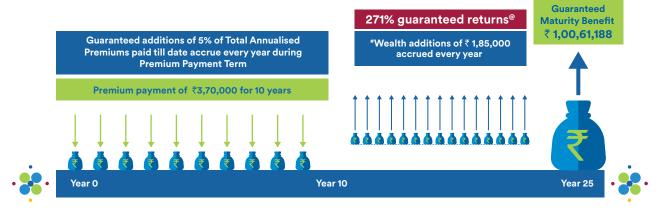

#### **HOW DOES THE PLAN WORK?**

Raghunath aged 35 years while planning for his retirement needs has decided to purchase PNB MetLife Guaranteed Goal Plan for a tension free future. He pays annual premium of Rs.3,70,000 for next 10 years with a goal of becoming Crorepati at retirement i.e. at age 60:

- Benefit Payout option Lumpsum option
- Premium payment term of 10 years and Policy term of 25 years
- Annualised Premium of Rs. 3,70,000 (exclusive of taxes/cesses) and gets Sum Assured of Rs. 37,00,000

#### **SCENARIO I:**

If Raghunath survives till Maturity, he will receive a total Lumpsum benefit of Rs. 1,00,61,188 at maturity which is sum of accrued Guaranteed Additions, Wealth Additions and Sum Assured at Maturity