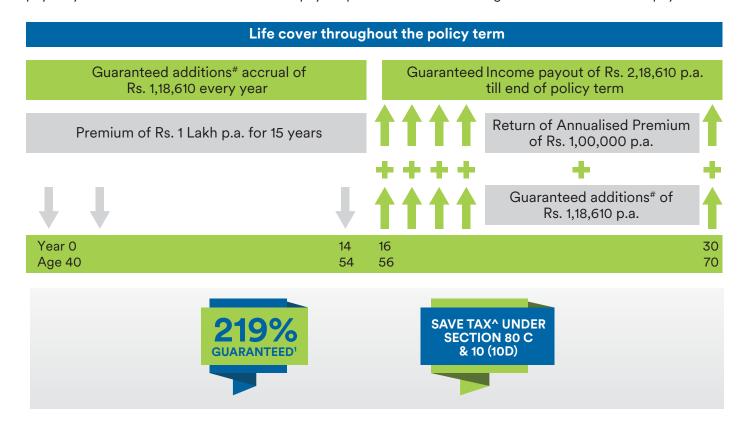

### **HOW DOES YOUR PLAN WORK?**

Sachin, aged 40 years wants to invest in a plan that provides him guaranteed income payouts for his retirement needs. He invests in PNB MetLife Guaranteed Future Plan and selects:

- Benefit Payout option Option 2 'Income Option'
- Premium payment term of 15 years, Deferment period of 0 years and Policy term of 30 years
- Annualised Premium of Rs. 1,00,000 (exclusive of taxes/cesses) and gets Basic Sum Assured of Rs.10,00,000

He starts receiving a Guaranteed Income payout of Rs. 2,18,610 from end of 16th policy year till end of the policy term. He can choose to start receiving a Guaranteed Income payout at any selected date during the income payout year till the due date of next income payout provided it is succeeding the due date of income payout.