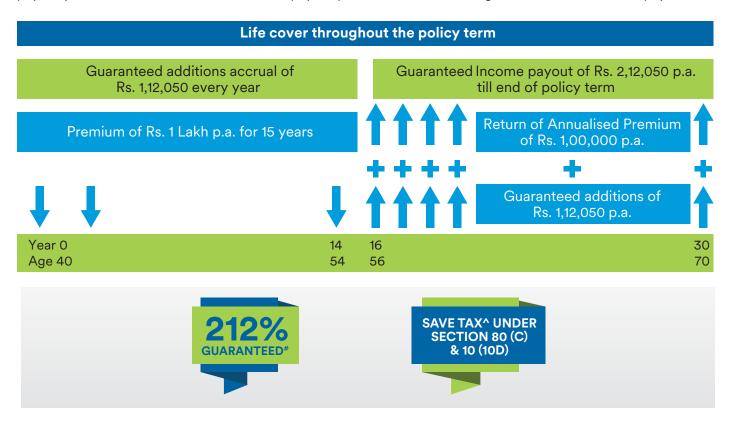

### **HOW DOES YOUR PLAN WORK?**

Sachin, aged 40 years wants to invest in a plan that provides him guaranteed income payouts for his retirement needs. He invests in PNB MetLife Guaranteed Future Plan and selects:

- Benefit Payout option Option 2 'Income Option'
- Premium payment term of 15 years, Deferment period of 0 years and Policy term of 30 years
- Annualised Premium of Rs. 1,00,000 (exclusive of taxes/cesses) and gets Basic Sum Assured of Rs.10,00,000

He starts receiving a Guaranteed Income payout of Rs. 2,12,050 from end of 16th policy year till end of the policy term. He can choose to start receiving a Guaranteed Income payout at any selected date during the income payout year till the due date of next income payout provided it is succeeding the due date of income payout.