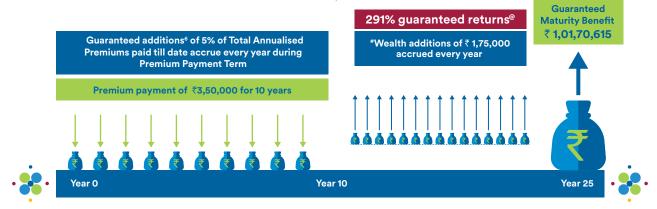

#### **HOW DOES THE PLAN WORK?**

Raghunath aged 35 years while planning for his retirement needs has decided to purchase PNB MetLife Guaranteed Goal Plan for a tension free future. He pays annual premium of Rs.3,50,000 for next 10 years with a goal of becoming Crorepati at retirement i.e. at age 60:

- Benefit Payout option Lumpsum option
- Premium payment term of 10 years and Policy term of 25 years
- Annualised Premium of Rs. 3,50,000 (exclusive of taxes/cesses) and gets Sum Assured of Rs.35,00,000

#### **SCENARIO I:**

If Raghunath survives till Maturity, he will receive a total Lumpsum benefit of Rs. 1,01,70,615 at manutiry which is dum of accured Guaranteed Additions, Wealth Additions and Sum Assured at Maturity