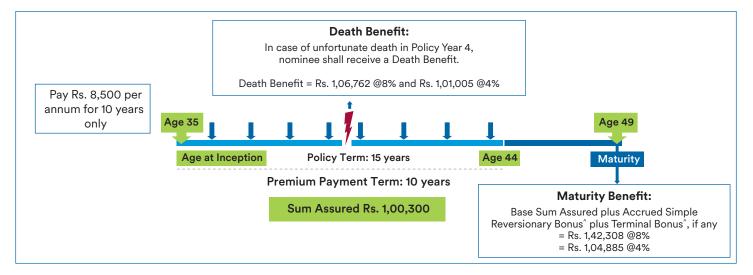

# HOW DOES THE PLAN WORK?

Ramesh aged 35 & Asha and has a family having 3 children. Ramesh is the only breadwinner for the family and all through life has taken care of their needs. He has responsibilities like children's education, marriage expenses and many more such expenses. Keeping in mind his future needs...

He invested in PNB MetLife Bachat Yojana plan which will help him create wealth for his family's future needs. The plan pays sum assured along with accrued bonuses on maturity.

Now, in case unfortunate demise of the insured anytime during the policy term, nominee will receive the Death Benefit as under, PNB MetLife Bachat Yojana Plan.

| Premium Invested    | Sum Assured  | Policy term | Premium Payment term |
|---------------------|--------------|-------------|----------------------|
| Rs. 8,500 per annum | Rs. 1,00,300 | 15 years    | 10 years             |

Maturity Benefit = Base Sum Assured plus accrued Simple Reversionary Bonus<sup>^</sup> plus Terminal Bonus<sup>^</sup>, if any